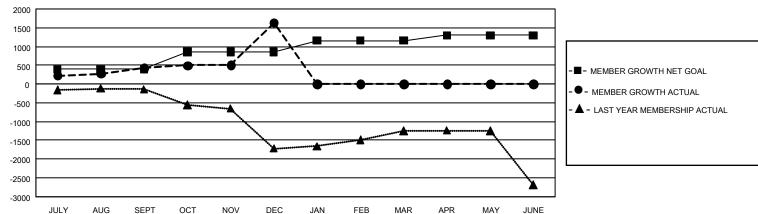

## GOALS AND ACTUAL MEMBERS CUMULATIVE

| DROPPED CLUBS: 1           |     | 268 CLUBS OF 481 ADDED 1 OR MORE<br>NEW MEMBERS | GENDER DISTRIBUTION  MALE 11,248 (78.67%) |                |       |
|----------------------------|-----|-------------------------------------------------|-------------------------------------------|----------------|-------|
| DROPPED MEMBERS            |     |                                                 | FEMALE                                    | 3,049 (21.33%) |       |
| DECEASED                   | 114 | CLICK HERE FOR CHARLE ATIVE                     | TOTAL FAMILY UNIT MEMBERS                 |                | 5,164 |
| CLUB CANCELLED 0 OTHER 802 |     | CLICK HERE FOR CUMULATIVE MEMBERSHIP DATA       | FAMILY MEMBERS PAYING HALF DUES           |                | 3,129 |
| TOTAL                      | 916 |                                                 |                                           |                |       |

## GMT Constitutional Area 6, Group F

REPORT DOES NOT INCLUDE CLUBS IN UNDISTRICTED AREAS.

| Clubs         |               |             |               | Members               |                        |                         |                                                    |  |
|---------------|---------------|-------------|---------------|-----------------------|------------------------|-------------------------|----------------------------------------------------|--|
|               | RESULTS FOR   | R 2020-2021 |               | RESULTS FOR 2020-2021 |                        |                         |                                                    |  |
| QUARTER       | NEW CLUB GOAL | NEW CLUBS   | DROPPED CLUBS | QUARTER MEMB          | SER GROWTH NET<br>GOAL | MEMBER GROWTH<br>ACTUAL | DROPPED<br>MEMBERS ACTUAL<br>(including transfers) |  |
| JULY/AUG/SEPT | 33            | 11          | 1             | JULY/AUG/SEPT         | 395                    | 621                     | 166                                                |  |
| OCT/NOV/DEC   | 18            | 61          | 0             | OCT/NOV/DEC           | 465                    | 1,998                   | 750                                                |  |
| JAN/FEB/MAR   | 21            | 0           | 0             | JAN/FEB/MAR           | 300                    | 0                       | 0                                                  |  |
| APR/MAY/JUNE  | 18            | 0           | 0             | APR/MAY/JUNE          | 140                    | 0                       | 0                                                  |  |