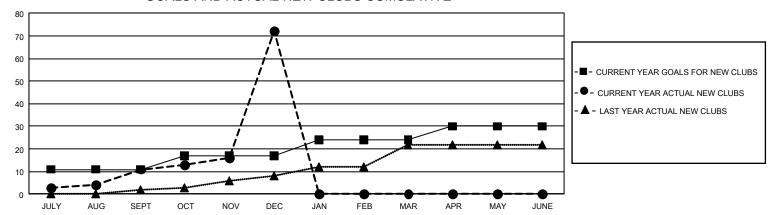

## GOALS AND ACTUAL NEW CLUBS CUMULATIVE

## GMT Constitutional Area 6, Group F

REPORT DOES NOT INCLUDE CLUBS IN UNDISTRICTED AREAS.

| Clubs         |               |             |               | Members               |                        |                         |                                                    |  |
|---------------|---------------|-------------|---------------|-----------------------|------------------------|-------------------------|----------------------------------------------------|--|
|               | RESULTS FOR   | R 2020-2021 |               | RESULTS FOR 2020-2021 |                        |                         |                                                    |  |
| QUARTER       | NEW CLUB GOAL | NEW CLUBS   | DROPPED CLUBS | QUARTER MEMB          | SER GROWTH NET<br>GOAL | MEMBER GROWTH<br>ACTUAL | DROPPED<br>MEMBERS ACTUAL<br>(including transfers) |  |
| JULY/AUG/SEPT | 33            | 11          | 1             | JULY/AUG/SEPT         | 395                    | 621                     | 166                                                |  |
| OCT/NOV/DEC   | 18            | 61          | 0             | OCT/NOV/DEC           | 465                    | 1,998                   | 750                                                |  |
| JAN/FEB/MAR   | 21            | 0           | 0             | JAN/FEB/MAR           | 300                    | 0                       | 0                                                  |  |
| APR/MAY/JUNE  | 18            | 0           | 0             | APR/MAY/JUNE          | 140                    | 0                       | 0                                                  |  |